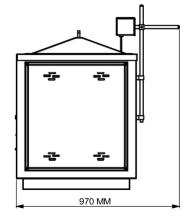

Top View Front View Side View

### Highlights:

| Temperature Sensor | PT 100                                                                                                             |
|--------------------|--------------------------------------------------------------------------------------------------------------------|
| T op Cover         | Yes                                                                                                                |
| Material           | Mild Steel (Outer Body)<br>Stainless Steel (Inner Body)                                                            |
| Finish             | Powder coated Havel Gray & Blue combination finish and bright chrome / zinc plating for corrosion resistant finish |
| Dimensions outer   | L 1550 x W 970 x H 800 mm approx                                                                                   |