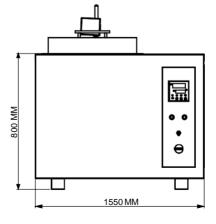

Top View Front View Side View

### Highlights:

| Temperature Sensor | PT 100                                                                                                             |
|--------------------|--------------------------------------------------------------------------------------------------------------------|
| T op Cover         | Yes                                                                                                                |
| Material           | Mild Steel (Outer Body)<br>Stainless Steel (Inner Body)                                                            |
| Finish             | Powder coated Havel Gray & Blue combination finish and bright chrome / zinc plating for corrosion resistant finish |
| Dimensions outer   | L 1550 x W 970 x H 800 mm approx                                                                                   |