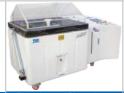

# Hot Water Bath - Digital

#### Model No. PWBD 0136

**Water Bath Digital** is a unique test cabinet designed to detect the change in the physical characteristics of material and to ascertain the actual working life of test samples at elevated temperature.

Available in Digital PID Temperature Control Models with Timer facility (optional) with various capacities.

- Temperature control through PT-100 sensor
- · Highly accurate test results under uniform temperatures in the chamber
- Advanced Digital Microprocessor based PID temperature controller
- Provision of Set Value(SV) and Process Value(PV) on temperature display
- · Inbuilt Auto tuning function
- Bright LED display
- Equipped with rapid heaters for uniform and homogenous heating and maintaining temperature inside the chamber
- · Integral water drain system
- Inbuilt Calibration feature with reference to master PID controller
- Setting to RTD PT-100 sensor through advanced PID controller
- · Stirrer motor for precise stirring of sample inside the tank and for uniformity of temperature
- Speed regulator for controlling the speed of stirrer

Top View Front View Side View

# Presto Stantest Pvt. Ltd.

I-42, DLF Industrial Area Phase-1, Delhi Mathura Road, Faridabad 121003, Haryana, India P: 9210 903 903, +91 129 4272727, Q 93111 24302 E: info@prestogroup.com

It is used to incubate samples in hot water at high temperatures required in textile and microbiology industries. The Water Bath Digital comes with Water circulation pump for maintaining heating efficiency.

## **Key Specifications:**

|                        | Ţ                                             |
|------------------------|-----------------------------------------------|
| Inner Size             | L 1200 x W 600 x H 600 mm                     |
| Display                | LED (Digital) 7 segment                       |
| Accuracy               | ± 2°C                                         |
| Least Count/Resolution | 1°C                                           |
| Power                  | 3 phase with Neutral, 50 Hz, 20A Power socket |
| Water circulation      | Yes, Water circulation Pump                   |
| Water drain            | 1/4 ball valve                                |
| Temperature Range      | Upto 90℃                                      |
| Heater Wattage         | 3 Kw x 3 nos.                                 |

### Highlights:

| Temperature Sensor | PT 100                                                                                                             |
|--------------------|--------------------------------------------------------------------------------------------------------------------|
| T op Cover         | Yes                                                                                                                |
| Material           | Mild Steel (Outer Body)<br>Stainless Steel (Inner Body)                                                            |
| Finish             | Powder coated Havel Gray & Blue combination finish and bright chrome / zinc plating for corrosion resistant finish |
| Dimensions outer   | L 1550 x W 970 x H 800 mm approx                                                                                   |