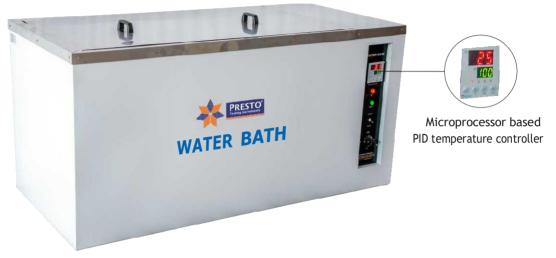

# Hot Water Bath - Digital

#### Model No. PWBD 0136

**Water Bath Digital** is a unique test cabinet designed to detect the change in the physical characteristics of material and to ascertain the actual working life of test samples at elevated temperature.

Available in Digital PID Temperature Control Models with Timer facility (optional) with various capacities.

- Temperature control through PT-100 sensor
- · Highly accurate test results under uniform temperatures in the chamber
- Advanced Digital Microprocessor based PID temperature controller
- Provision of Set Value(SV) and Process Value(PV) on temperature display
- · Inbuilt Auto tuning function
- Bright LED display
- Equipped with rapid heaters for uniform and homogenous heating and maintaining temperature inside the chamber
- · Integral water drain system
- Inbuilt Calibration feature with reference to master PID controller
- Setting to RTD PT-100 sensor through advanced PID controller
- · Stirrer motor for precise stirring of sample inside the tank and for uniformity of temperature
- Speed regulator for controlling the speed of stirrer

# Presto Stantest Pvt. Ltd.

I-42, DLF Industrial Area Phase-1, Delhi Mathura Road, Faridabad 121003, Haryana, India P: 9210 903 903, +91 129 4272727, Q 93111 24302 E: info@prestogroup.com

It is used to incubate samples in hot water at high temperatures required in textile and microbiology industries. The Water Bath Digital comes with Water circulation pump for maintaining heating efficiency.